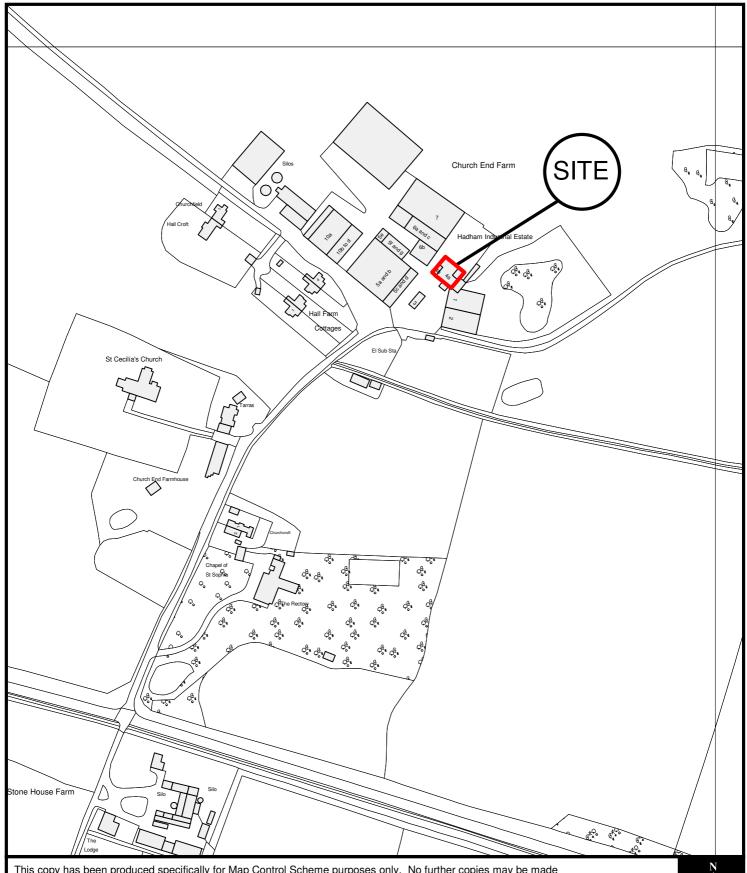

East Herts Council Wallfields Pegs Lane Hertford SG13 8EQ

Tel: 01279 655261

Address: Unit 4, Hadham Industrial Estates, Little Hadham, SG11 2DY

Reference: 3/11/0767/FP

Scale: 1:2500

O.S Sheet: TL4422

Date of Print: 26 July 2011